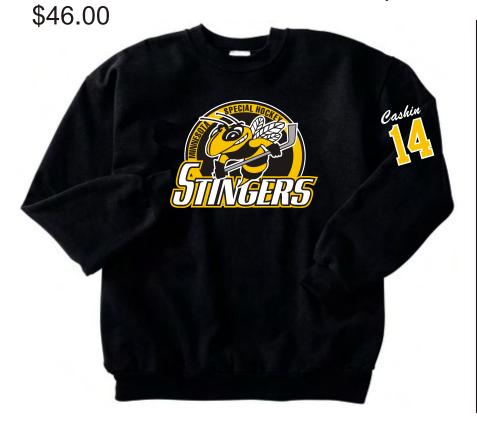

## 10oz Crew neck Sweatshirt as pictured \$46.00

| Sweatshirt<br>Size |
|--------------------|
| adult S-XXL        |
| Youth M-L          |
| Player number      |
|                    |
| Name on Sweatshirt |
|                    |