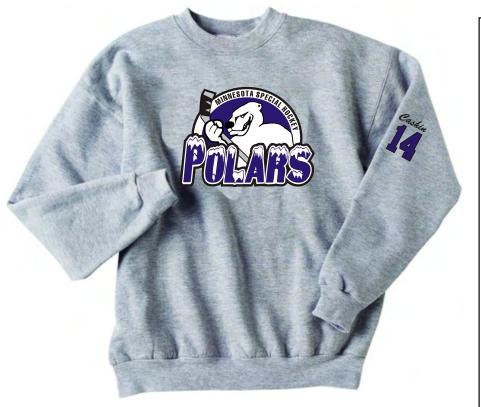

10oz Crew neck Sweatshirt as pictured

| Sweatshirt<br>Size |
|--------------------|
| adult S-XXL        |
| Youth M-L          |
| Player number      |
|                    |
| Name on Sweatshirt |
|                    |