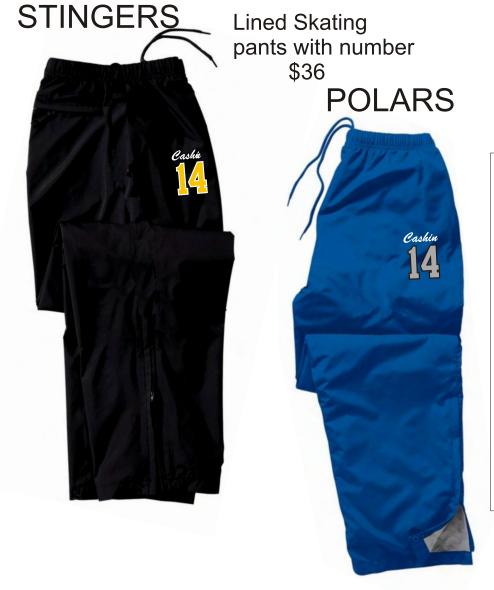

Check one
Stingers\_\_\_\_
Polars \_\_\_\_
Size of Skating Pants

Youth S-XL \_\_\_\_
Adult S-XL \_\_\_\_
Name on Pants \_\_\_\_\_

Number on Pants

Make Checks payable to: Minnesota Special Hockey

The sweatshirt is \$49. It's misprinted as \$75. When you print this page you may see the old (Incorrect) Hooded 10oz **Sweatshirt** sweatshirt with lettering as shown Size \$49 adult S-XXL \_\_\_\_\_ Youth M-L Player number Name on Sweatshirt **Lined Skating** pants with number \$36