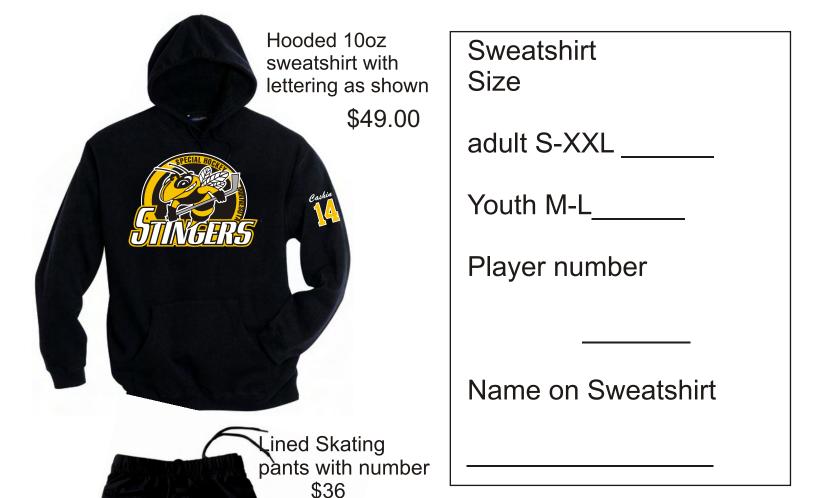

Check one
Stingers\_\_\_\_
Polars \_\_\_\_
Size of Skating Pants

Youth S-XL \_\_\_\_
Adult S-XL \_\_\_\_
Name on Pants \_\_\_\_\_

Number on Pants

Make Checks payable to: Minnesota Special Hockey

The sweatshirt is \$49. It's misprinted as \$75. When you print this page you may see the old (Incorrect) Hooded 10oz **Sweatshirt** sweatshirt with lettering as shown Size \$49 adult S-XXL \_\_\_\_\_ Youth M-L Player number Name on Sweatshirt **Lined Skating** pants with number \$36